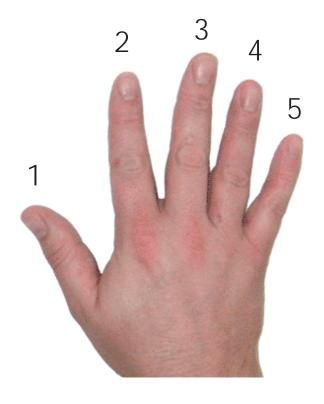

If you want to be able to play quickly, you'll need to practice your scales with these fingerings. The goal is to practice until your fingers can feel the shape of the scale, like it's following its own little trail. Just practice these 12 scales, using the fingers on your right hand, as indicated.

Here are your finger numbers: