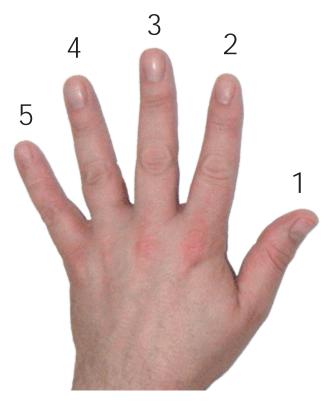

## L.H. Finger Trails (Fingerings for Major Scales)

If you want to be able to play quickly, you'll need to practice your scales with these fingerings. The goal is to practice until your fingers can feel the shape of the scale, like it's following its own little trail. Just practice these 12 scales, using the fingers on your left hand, as indicated.

Here are your finger numbers:

| Note     | С           | D  | E  | F                         | G                        | Α  | В  | С           |
|----------|-------------|----|----|---------------------------|--------------------------|----|----|-------------|
| Finger # | 1           | 4  | 3  | 2                         | 1                        | 3  | 2  | 1           |
| Note     | $D_{\flat}$ | Eþ | F  | G                         | A                        | В  | С  | $D_{\flat}$ |
| Finger # | 3           | 2  | 1  | 4                         | 3                        | 2  | 1  | 3           |
| Note     | D           | Е  | F# | G                         | А                        | В  | C# | D           |
| Finger # | 1           | 4  | 3  | 2                         | 1                        | 3  | 2  | 1           |
| Note     | Eþ          | F  | G  | A                         | В                        | С  | D  | Eþ          |
| Finger # | 3           | 1  | 2  | 3                         | 4                        | 1  | 2  | 3           |
| Note     | Ε           | F# | G# | А                         | В                        | C# | D# | Е           |
| Finger # | 1           | 4  | 3  | 2                         | 1                        | 3  | 2  | 1           |
| Note     | F           | G  | А  | В                         | С                        | D  | Е  | F           |
| Finger # | 1           | 4  | 3  | 2                         | 1                        | 3  | 2  | 1           |
| Note     | G           | A  | В  | Cþ                        | $D_{\boldsymbol{\flat}}$ | Eþ | F  | G۶          |
| Finger # | 4           | 3  | 2  | 1                         | 3                        | 2  | 1  | 4           |
| Note     | G           | А  | В  | С                         | D                        | Е  | F# | G           |
| Finger # | 1           | 4  | 3  | 2                         | 1                        | 3  | 2  | 1           |
| Note     | $A^{\flat}$ | В  | С  | $D^{\blacktriangleright}$ | Eþ                       | F  | G  | $A^{\flat}$ |
| Finger # | 3           | 2  | 1  | 4                         | 3                        | 2  | 1  | 3           |
| Note     | Α           | В  | C# | D                         | Е                        | F# | G# | Α           |
| Finger # | 1           | 4  | 3  | 2                         | 1                        | 3  | 2  | 1           |
| Note     | B           | С  | D  | Eþ                        | F                        | G  | А  | В           |
| Finger # | 3           | 2  | 1  | 4                         | 3                        | 2  | 1  | 3           |
| Note     | В           | C# | D# | Е                         | F#                       | G# | A# | В           |
| Finger # | 1           | 3  | 2  | 1                         | 4                        | 3  | 2  | 1           |
|          |             |    |    |                           |                          |    |    |             |